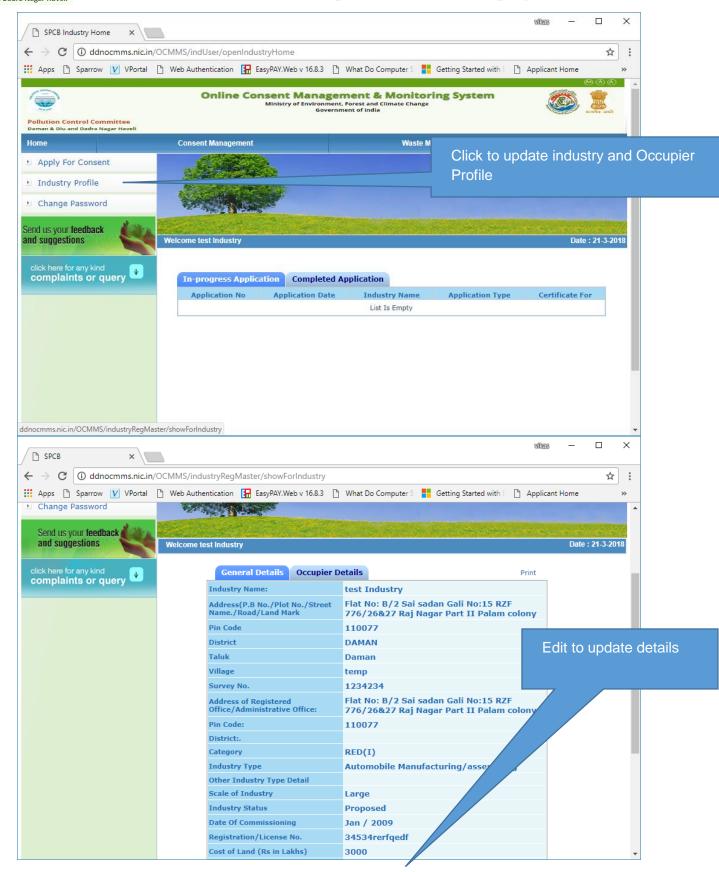

#### After Login, Industry User get home page like below

| SPCB Industry H                             | Home ×                                |                                  |                                                     |                       |                      | vites — [       |                                       |
|---------------------------------------------|---------------------------------------|----------------------------------|-----------------------------------------------------|-----------------------|----------------------|-----------------|---------------------------------------|
| ← → C 0 o                                   | ldnocmms.nic.in/OCM                   | MMS/indUser/openIndustryHor      | ne                                                  |                       |                      |                 | ☆ :                                   |
| 👖 Apps 🗋 Sparr                              | row 🚺 VPortal 🗋                       | Web Authentication 🛛 🔚 EasyPAY.V | Vebv 16.8.3 🖺 Wh                                    | at Do Computer S 🚦    | Getting Started with | Applicant Home  | **                                    |
| Pollution Control (<br>Daman & Diu and Dadr |                                       | Online Consen<br>Minist          | t Manageme<br>ry of Environment, Fors<br>Government | st and Climate Change | ing System           |                 | A A A A A A A A A A A A A A A A A A A |
| Home                                        |                                       | Consent Management               |                                                     | Waste Ma              | inagement            |                 | Logout                                |
| Apply For Con                               | sent                                  | G-MEnter                         |                                                     |                       |                      |                 |                                       |
| と Industry Profi                            | le                                    | and the second second            |                                                     |                       |                      |                 |                                       |
| と Change Passw                              | vord                                  | WAR NOR                          |                                                     |                       |                      |                 |                                       |
| Send us your fee<br>and suggestions         | s s s s s s s s s s s s s s s s s s s | leicome test industry            |                                                     |                       |                      | Date : 2        | 1-3-2018                              |
| click here for any k<br>complaints of       |                                       | In-progress Application          | Completed Appl                                      | cation                |                      |                 |                                       |
|                                             |                                       | Application No App               | olication Date                                      | Industry Name         | Application Type     | Certificate For |                                       |
|                                             |                                       |                                  |                                                     | List Is Empty         |                      |                 |                                       |
|                                             |                                       |                                  |                                                     |                       |                      |                 |                                       |
|                                             |                                       |                                  |                                                     |                       |                      |                 |                                       |
|                                             |                                       |                                  |                                                     |                       |                      |                 |                                       |
|                                             |                                       |                                  |                                                     |                       |                      |                 |                                       |
|                                             |                                       |                                  |                                                     |                       |                      |                 |                                       |
|                                             |                                       |                                  |                                                     |                       |                      |                 | -                                     |

Modules for Industry User

- a. Consent Management
- b. Waste Management
- c. Apply for Consent
- d. Industry Profile
- e. Change Password