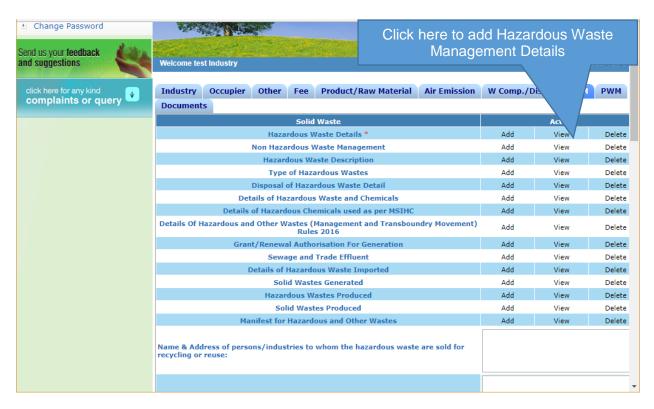

Modules for Industry User

- a. Consent Management
- b. Waste Management
- c. Apply for Consent
- d. Industry Profile
- e. Change Password