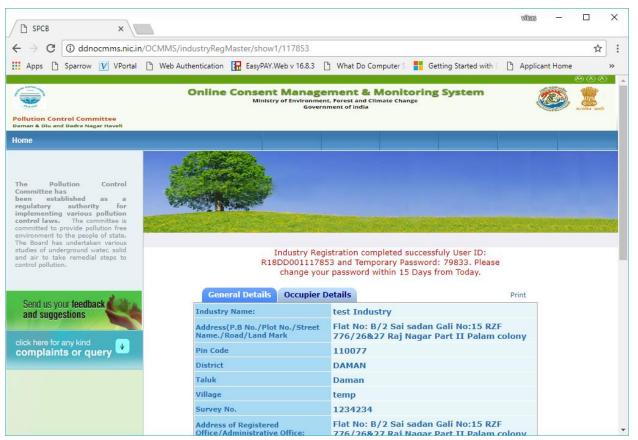

 If data filled by applicant is correct then System will generate user name and Temporary password and will be displayed on screen.