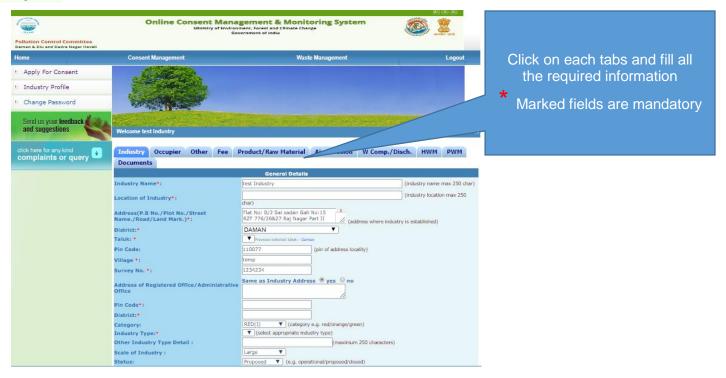

#### Screen Shot: Home Page

- Click "New Industry Registration"
- New Registration form will be displayed.
- > For industry User should select from the following

- User fills the asked information and click "Submit".
- Once submitted, System will validate the input data.
- If data is incorrect or mandatory filled not filled then system will prompt user to correct the information.