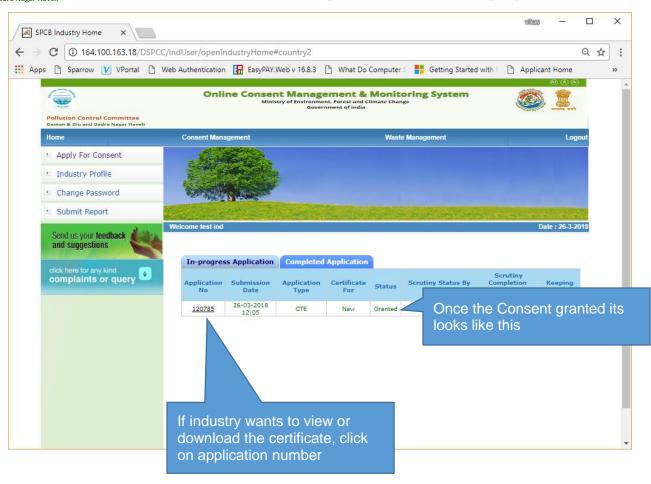

pload Document *Upload only non Utable files as Gif,pdf or Jpg<br>files |                                               |                                                                                                                                          |
| Save                                                                     | clarifica<br>typing ir<br>And doo<br>clicking | y can send reply for<br>ation in the same window by<br>n the Note.<br>cument can be uploaded by<br>choose file.<br>ave to complete reply |
|                                                                          |                                               |                                                                                                                                          |























## Delete In-Process Application

If applicant wants to delete any application which is in progress state. There is an option to delete those unwanted application.









# Waste Management- Apply Authorization for Hazardous waste







Fi in

| Application For Authoriza ×                    |                                                            | vies – 🗆 🗙                                                                        |
|------------------------------------------------|------------------------------------------------------------|-----------------------------------------------------------------------------------|
| $\leftarrow$ $\rightarrow$ C (i) 164.100.163.  | 18/DSPCC/hazardeousWasteAuthApp/createNewFormat#count      | try1 Q☆: