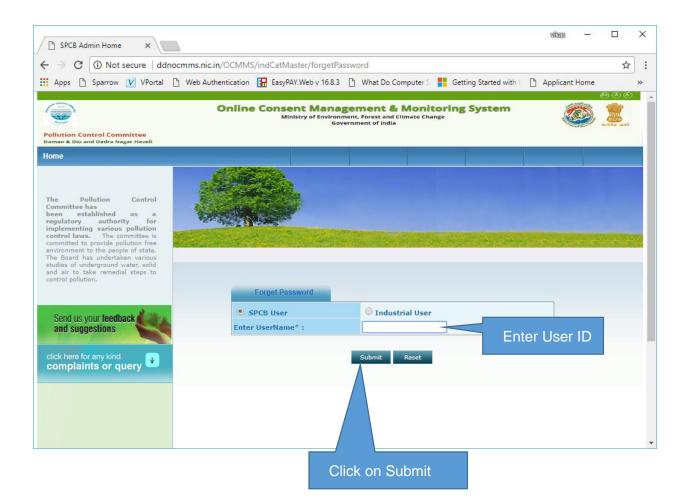

## Steps for reset forgotten password

- i. Click on Forget Password link on Homepage.
- ii. Click on Industry User
- iii. Enter User ID and then click on submit.
- iv. Enter Hint Answer of Hint question and then click on submit.
- v. After entering correct password it gives password change page, Enter new password and confirm it same.
- vi. Then you created a new Password.