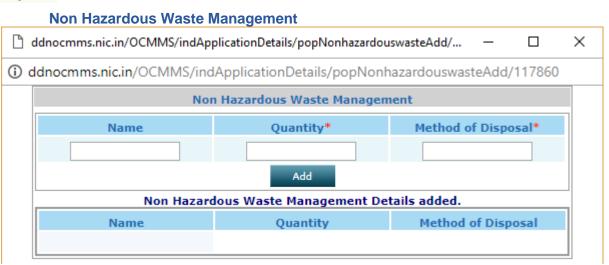

Modules for Industry User

- a. Consent Management
- b. Waste Management
- c. Apply for Consent
- d. Industry Profile
- e. Change Password