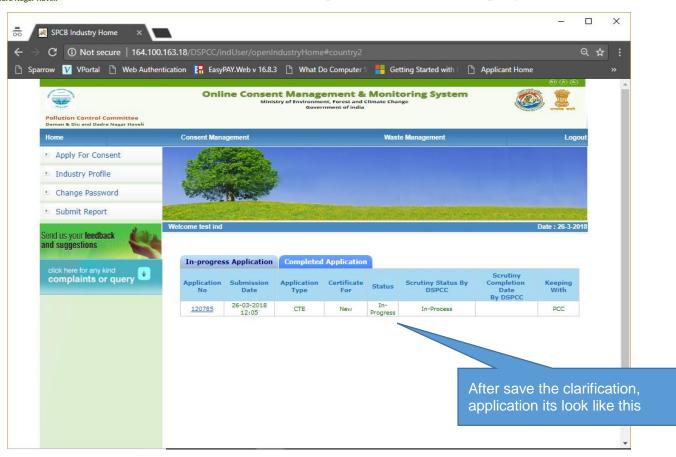

|
| Upload Document *Upload only non Utable files as Gif,pdf or Jpg<br>files |                                               |                                                                                                                                          |
| Save                                                                     | clarifica<br>typing ir<br>And doo<br>clicking | y can send reply for<br>ation in the same window by<br>n the Note.<br>cument can be uploaded by<br>choose file.<br>ave to complete reply |
|                                                                          |                                               |                                                                                                                                          |























## Delete In-Process Application

If applicant wants to delete any application which is in progress state. There is an option to delete those unwanted application.









# Waste Management- Apply Authorization for Hazardous waste







Fi in

| Application For Authoriza ×                    |                                                            | vies – 🗆 🗙                                                                        |
|------------------------------------------------|------------------------------------------------------------|-----------------------------------------------------------------------------------|
| $\leftarrow$ $\rightarrow$ C (i) 164.100.163.  | 18/DSPCC/hazardeousWasteAuthApp/createNewFormat#count      | try1 Q☆: