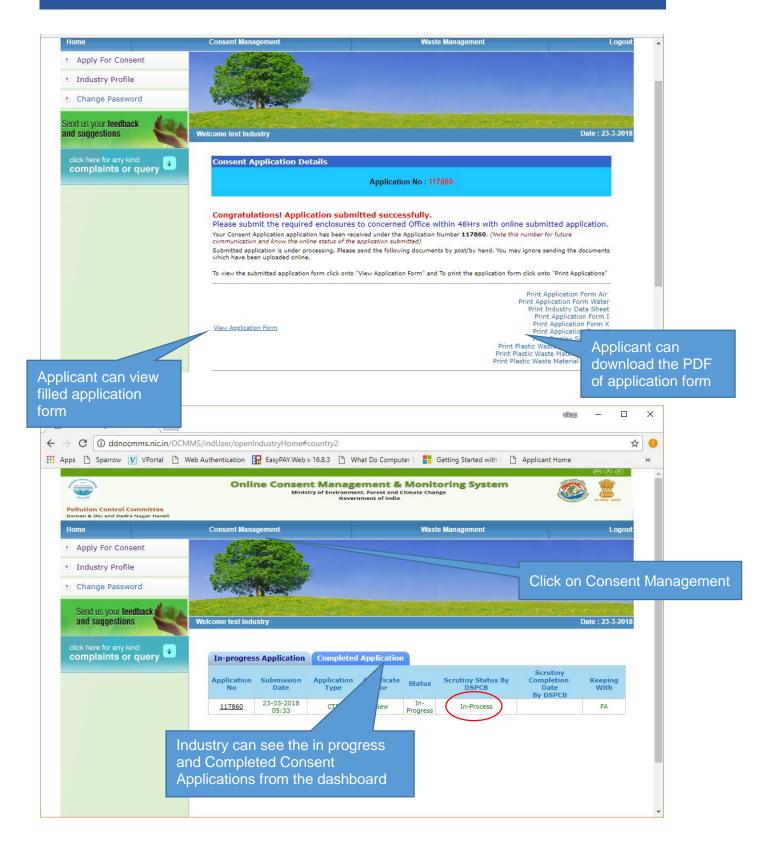

#### After Login, Industry User get home page like below

| SPCB Industry H                             | Home ×                                |                                  |                                                     |                       |                      | vites — [       |                                       |
|---------------------------------------------|---------------------------------------|----------------------------------|-----------------------------------------------------|-----------------------|----------------------|-----------------|---------------------------------------|
| ← → C 0 o                                   | ldnocmms.nic.in/OCM                   | MMS/indUser/openIndustryHor      | ne                                                  |                       |                      |                 | ☆ :                                   |
| 👖 Apps 🗋 Sparr                              | row 🚺 VPortal 🗋                       | Web Authentication 🛛 🔚 EasyPAY.V | Vebv 16.8.3 🖺 Wh                                    | at Do Computer S 🚦    | Getting Started with | Applicant Home  | **                                    |
| Pollution Control (<br>Daman & Diu and Dadr |                                       | Online Consen<br>Minist          | t Manageme<br>ry of Environment, Fors<br>Government | st and Climate Change | ing System           |                 | A A A A A A A A A A A A A A A A A A A |
| Home                                        |                                       | Consent Management               |                                                     | Waste Ma              | inagement            |                 | Logout                                |
| Apply For Con                               | sent                                  | G-MEnter                         |                                                     |                       |                      |                 |                                       |
| と Industry Profi                            | le                                    | and the second second            |                                                     |                       |                      |                 |                                       |
| と Change Passw                              | vord                                  | WAR NOR                          |                                                     |                       |                      |                 |                                       |
| Send us your fee<br>and suggestions         | s s s s s s s s s s s s s s s s s s s | leicome test industry            |                                                     |                       |                      | Date : 2        | 1-3-2018                              |
| click here for any k<br>complaints of       |                                       | In-progress Application          | Completed Appl                                      | cation                |                      |                 |                                       |
|                                             |                                       | Application No App               | olication Date                                      | Industry Name         | Application Type     | Certificate For |                                       |
|                                             |                                       |                                  |                                                     | List Is Empty         |                      |                 |                                       |
|                                             |                                       |                                  |                                                     |                       |                      |                 |                                       |
|                                             |                                       |                                  |                                                     |                       |                      |                 |                                       |
|                                             |                                       |                                  |                                                     |                       |                      |                 |                                       |
|                                             |                                       |                                  |                                                     |                       |                      |                 |                                       |
|                                             |                                       |                                  |                                                     |                       |                      |                 |                                       |
|                                             |                                       |                                  |                                                     |                       |                      |                 | -                                     |

Modules for Industry User

- a. Consent Management
- b. Waste Management
- c. Apply for Consent
- d. Industry Profile
- e. Change Password