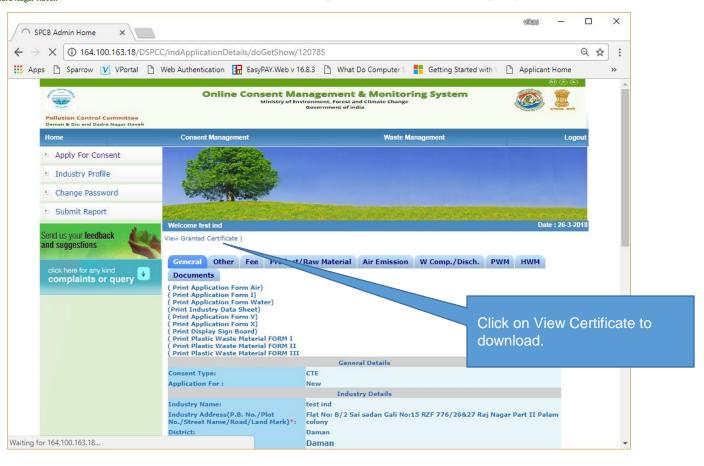

Document *Upload only non Utable files as Gif,pdf or Jpg<br>files |                                               |                                                                                                                                          |
| Save                                                                     | clarifica<br>typing ir<br>And doo<br>clicking | y can send reply for<br>ation in the same window by<br>n the Note.<br>cument can be uploaded by<br>choose file.<br>ave to complete reply |
|                                                                          |                                               |                                                                                                                                          |























## Delete In-Process Application

If applicant wants to delete any application which is in progress state. There is an option to delete those unwanted application.









# Waste Management- Apply Authorization for Hazardous waste







Fi in

| Application For Authoriza ×                    |                                                            | vies – 🗆 🗙                                                                        |
|------------------------------------------------|------------------------------------------------------------|-----------------------------------------------------------------------------------|
| $\leftarrow$ $\rightarrow$ C (i) 164.100.163.  | 18/DSPCC/hazardeousWasteAuthApp/createNewFormat#count      | try1 Q☆: