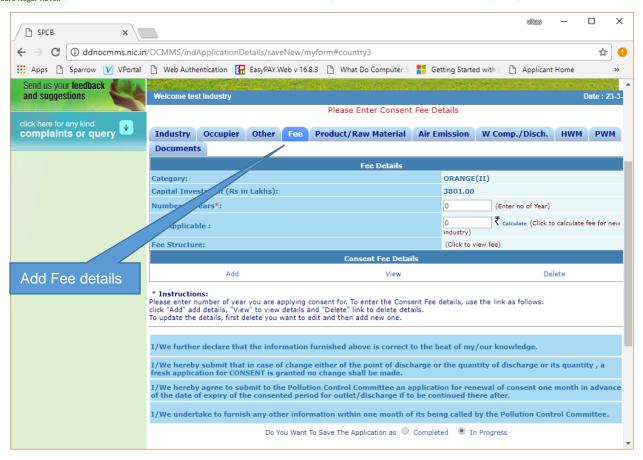

## Apply Consent

|      |           |           | OCMMS/indApplication                 |                                     |               | ,             |           |                                                                          |              |           | ☆      | ]: |
|------|-----------|-----------|--------------------------------------|-------------------------------------|---------------|---------------|-----------|--------------------------------------------------------------------------|--------------|-----------|--------|----|
| Apps | C Sparrow | V VPortal | Status:                              | EasyPAY.Web                         |               |               | 1.1       | r S 📕 Getting Started with E 🗋 Appl<br>I/proposed/closed)                | licant Home  |           |        | >> |
|      |           |           | Year of commenceme<br>Production :   | nt of                               | Jan 🔻 200     |               |           | , p. op                                                                  |              |           |        |    |
|      |           |           | Registration/License                 | No.:                                | 34534rerfged  | lf            | (reg/li   | license no of industry)                                                  |              |           |        |    |
|      |           |           | Cost of Land (Rs in La               | khs) *:                             | 3000          |               |           |                                                                          |              |           |        |    |
|      |           |           | Cost of Building (Rs in              | n Lakhs) *:                         | 345           |               |           |                                                                          |              |           |        |    |
|      |           |           | Cost of Plant & Machi<br>Lakhs) *:   | nery (Rs in                         | 456           |               |           |                                                                          |              |           |        |    |
|      |           |           | Total capital investme<br>project *: | ent on the                          | 3801.00       |               | (Rs in La | akhs)                                                                    |              |           |        |    |
|      |           |           | Management :                         |                                     | Individual    |               |           | Previous selected Management:- Inc                                       | lividual     |           |        |    |
|      |           |           | Phone No. with co                    | :                                   | 987195528     | 987195528     | 3 (       | (std code and phone no)                                                  |              |           |        |    |
|      |           |           | Fax No. with cod                     |                                     |               |               | (         | (fax code and fax no)                                                    |              |           |        |    |
|      |           |           | e-mail Address:                      |                                     | vkb.nic@gma   | ail.com       | (e.g. i   | info@abc.com)                                                            |              |           |        |    |
|      |           |           | I/We further                         | that the informa                    | ation furnish | ed above is   | s corre   | ect to the beat of my/our knowledge                                      | 2.           |           |        |    |
|      |           |           | I/We hereby<br>fresh applica         | hat in case of cl<br>ONSENT is gran |               |               |           | lischarge or the quantity of discharg<br>e.                              | e or its qua | ntity , a |        |    |
|      |           |           | I/We here<br>of the date             |                                     |               |               |           | an application for renewal of consent<br>if to be continued there after. | t one mont   | h in adv  | ance 🗌 |    |
|      |           |           | I/We ung                             | nish any other                      | information   | within one    | montl     | h of its being called by the Pollution                                   | Control Co   | mmittee   | a. (   |    |
|      |           |           |                                      | Do You                              | Want To Save  | The Applicati | ion as    | Completed In Progress                                                    |              |           |        |    |
|      |           |           |                                      |                                     |               |               | Save      |                                                                          |              |           |        |    |
|      |           |           |                                      |                                     |               |               |           |                                                                          |              |           |        |    |