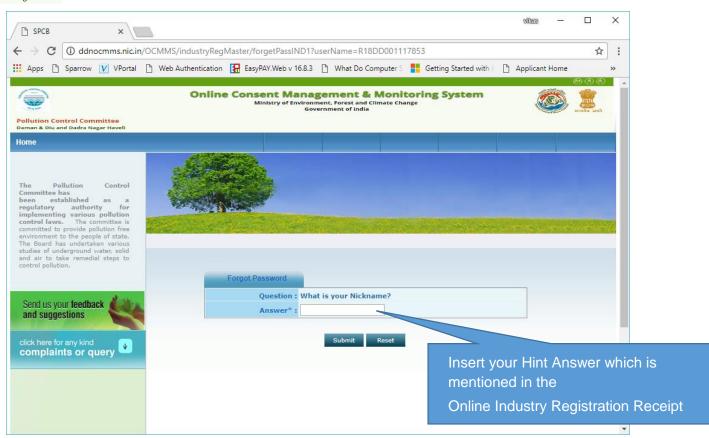

## Steps for reset forgotten password

- i. Click on Forget Password link on Homepage.
- ii. Click on Industry User
- iii. Enter User ID and then click on submit.
- iv. Enter Hint Answer of Hint question and then click on submit.
- v. After entering correct password it gives password change page, Enter new password and confirm it same.
- vi. Then you created a new Password.