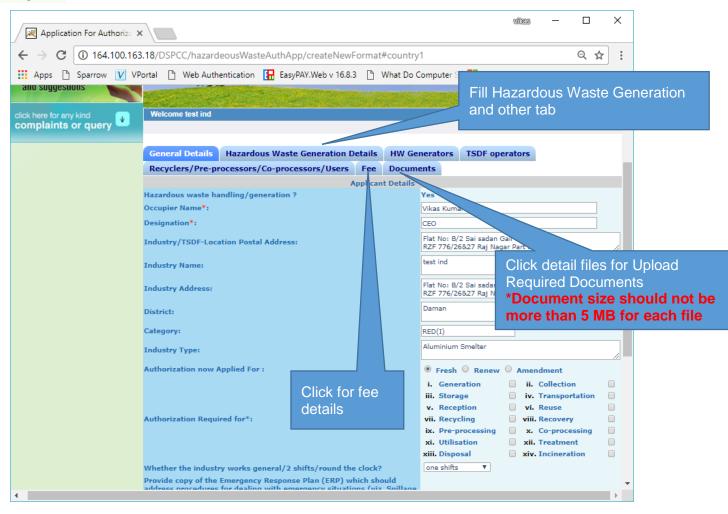

Modules for Industry User

- a. Consent Management
- b. Waste Management
- c. Apply for Consent
- d. Industry Profile
- e. Change Password