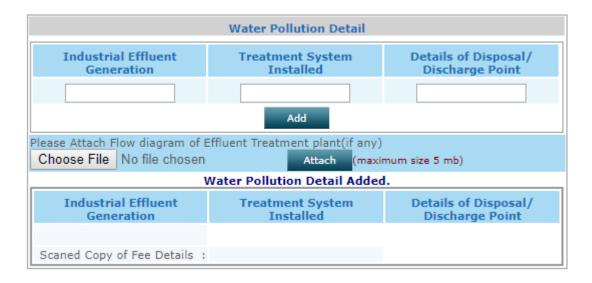

## Apply Consent

|      |           |           | OCMMS/indApplication                 |                                     |               | ,             |           |                                                                          |              |           | ☆      | ]: |
|------|-----------|-----------|--------------------------------------|-------------------------------------|---------------|---------------|-----------|--------------------------------------------------------------------------|--------------|-----------|--------|----|
| Apps | C Sparrow | V VPortal | Status:                              | EasyPAY.Web                         |               |               | 1.1       | r S 📕 Getting Started with E 🗋 Appl<br>I/proposed/closed)                | licant Home  |           |        | >> |
|      |           |           | Year of commenceme<br>Production :   | nt of                               | Jan 🔻 200     |               |           | , p. op                                                                  |              |           |        |    |
|      |           |           | Registration/License                 | No.:                                | 34534rerfged  | lf            | (reg/li   | license no of industry)                                                  |              |           |        |    |
|      |           |           | Cost of Land (Rs in La               | khs) *:                             | 3000          |               |           |                                                                          |              |           |        |    |
|      |           |           | Cost of Building (Rs in              | n Lakhs) *:                         | 345           |               |           |                                                                          |              |           |        |    |
|      |           |           | Cost of Plant & Machi<br>Lakhs) *:   | nery (Rs in                         | 456           |               |           |                                                                          |              |           |        |    |
|      |           |           | Total capital investme<br>project *: | ent on the                          | 3801.00       |               | (Rs in La | akhs)                                                                    |              |           |        |    |
|      |           |           | Management :                         |                                     | Individual    |               |           | Previous selected Management:- Inc                                       | lividual     |           |        |    |
|      |           |           | Phone No. with co                    | :                                   | 987195528     | 987195528     | 3 (       | (std code and phone no)                                                  |              |           |        |    |
|      |           |           | Fax No. with cod                     |                                     |               |               | (         | (fax code and fax no)                                                    |              |           |        |    |
|      |           |           | e-mail Address:                      |                                     | vkb.nic@gma   | ail.com       | (e.g. i   | info@abc.com)                                                            |              |           |        |    |
|      |           |           | I/We further                         | that the informa                    | ation furnish | ed above is   | s corre   | ect to the beat of my/our knowledge                                      | 2.           |           |        |    |
|      |           |           | I/We hereby<br>fresh applica         | hat in case of cl<br>ONSENT is gran |               |               |           | lischarge or the quantity of discharg<br>e.                              | e or its qua | ntity , a |        |    |
|      |           |           | I/We here<br>of the date             |                                     |               |               |           | an application for renewal of consent<br>if to be continued there after. | t one mont   | h in adv  | ance 🗌 |    |
|      |           |           | I/We ung                             | nish any other                      | information   | within one    | montl     | h of its being called by the Pollution                                   | Control Co   | mmittee   | a. (   |    |
|      |           |           |                                      | Do You                              | Want To Save  | The Applicati | ion as    | Completed In Progress                                                    |              |           |        |    |
|      |           |           |                                      |                                     |               |               | Save      |                                                                          |              |           |        |    |
|      |           |           |                                      |                                     |               |               |           |                                                                          |              |           |        |    |