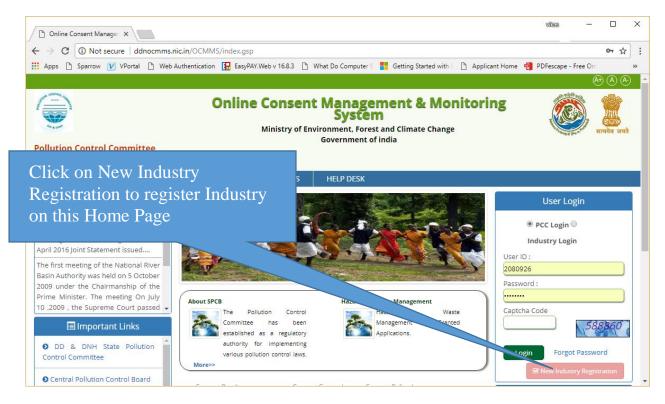

#### Screen Shot: Home Page

- Click "New Industry Registration"
- New Registration form will be displayed.
- > For industry User should select from the following

- User fills the asked information and click "Submit".
- Once submitted, System will validate the input data.
- If data is incorrect or mandatory filled not filled then system will prompt user to correct the information.