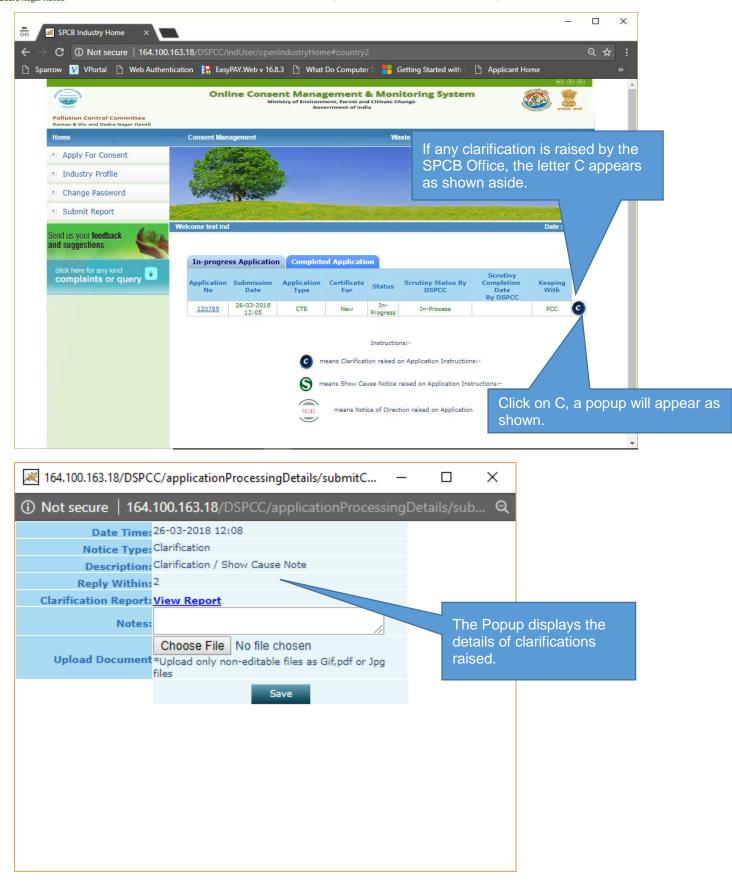

#### After Login, Industry User get home page like below

| SPCB Industry H                             | Home ×                                |                                  |                                                     |                       |                      | vites — [       |                                       |
|---------------------------------------------|---------------------------------------|----------------------------------|-----------------------------------------------------|-----------------------|----------------------|-----------------|---------------------------------------|
| ← → C 0 o                                   | ldnocmms.nic.in/OCM                   | MMS/indUser/openIndustryHor      | ne                                                  |                       |                      |                 | ☆ :                                   |
| 👖 Apps 🗋 Sparr                              | row 🚺 VPortal 🗋                       | Web Authentication 🛛 🔚 EasyPAY.V | Vebv 16.8.3 🖺 Wh                                    | at Do Computer S 🚦    | Getting Started with | Applicant Home  | **                                    |
| Pollution Control (<br>Daman & Diu and Dadr |                                       | Online Consen<br>Minist          | t Manageme<br>ry of Environment, Fors<br>Government | st and Climate Change | ing System           |                 | A A A A A A A A A A A A A A A A A A A |
| Home                                        |                                       | Consent Management               |                                                     | Waste Ma              | inagement            |                 | Logout                                |
| Apply For Con                               | sent                                  | G-MEnter                         |                                                     |                       |                      |                 |                                       |
| と Industry Profi                            | le                                    | and the second second            |                                                     |                       |                      |                 |                                       |
| と Change Passw                              | vord                                  | WAR NOR                          |                                                     |                       |                      |                 |                                       |
| Send us your fee<br>and suggestions         | s s s s s s s s s s s s s s s s s s s | leicome test industry            |                                                     |                       |                      | Date : 2        | 1-3-2018                              |
| click here for any k<br>complaints of       |                                       | In-progress Application          | Completed Appl                                      | cation                |                      |                 |                                       |
|                                             |                                       | Application No App               | olication Date                                      | Industry Name         | Application Type     | Certificate For |                                       |
|                                             |                                       |                                  |                                                     | List Is Empty         |                      |                 |                                       |
|                                             |                                       |                                  |                                                     |                       |                      |                 |                                       |
|                                             |                                       |                                  |                                                     |                       |                      |                 |                                       |
|                                             |                                       |                                  |                                                     |                       |                      |                 |                                       |
|                                             |                                       |                                  |                                                     |                       |                      |                 |                                       |
|                                             |                                       |                                  |                                                     |                       |                      |                 |                                       |
|                                             |                                       |                                  |                                                     |                       |                      |                 | -                                     |

Modules for Industry User

- a. Consent Management
- b. Waste Management
- c. Apply for Consent
- d. Industry Profile
- e. Change Password