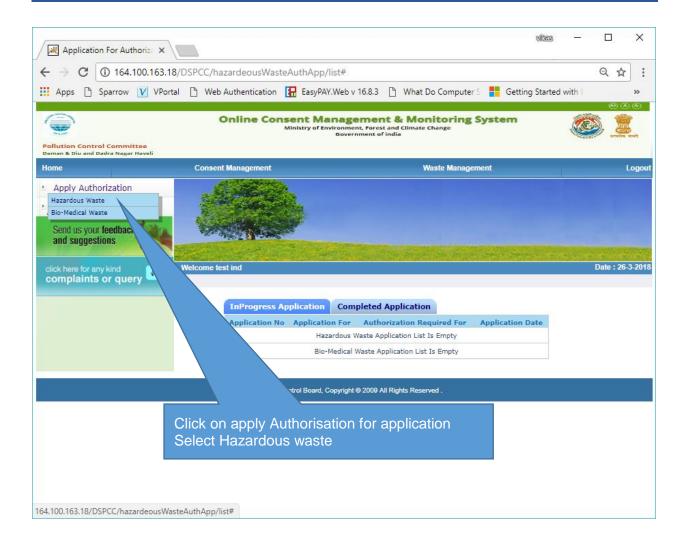

## Features of Industry User:

Modules for Industry User

- a. Consent Management
- b. Waste Management
- c. Apply for Consent
- d. Industry Profile
- e. Change Password