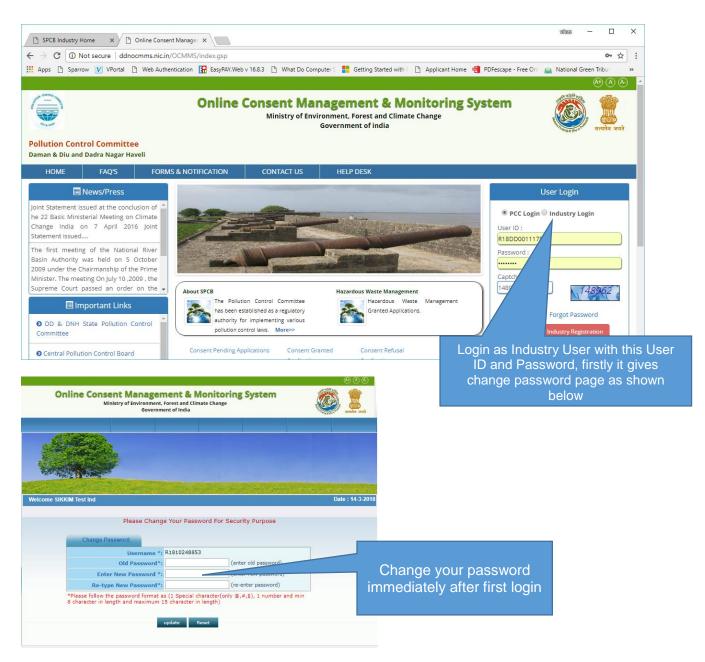

## Login Process

- Enter system generated password in **old password**.
- Enter the new password of minimum 8 characters size having at least 1 character, 1 digit and 1 special character (@, #, \$ only).
- Password should not be a last 5 password.
- After changing password successfully, you can login in to OCMMS by selecting radio button Industry and entering user id, password and Captcha code.
- Maximum 3 times you can enter wrong password, after that your account locks.
- Only way to unlock it is doing forget password.