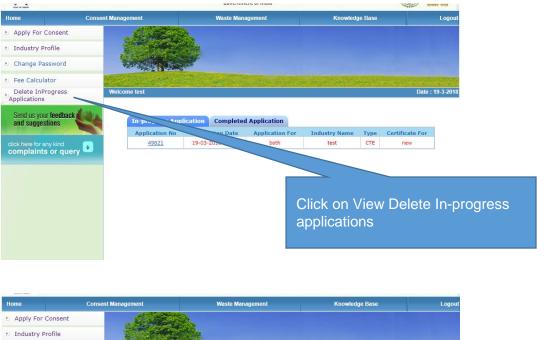

|
| Save                                                                     | clarifica<br>typing ir<br>And doo<br>clicking | y can send reply for<br>ation in the same window by<br>n the Note.<br>cument can be uploaded by<br>choose file.<br>ave to complete reply |
|                                                                          |                                               |                                                                                                                                          |























## Delete In-Process Application

If applicant wants to delete any application which is in progress state. There is an option to delete those unwanted application.









# Waste Management- Apply Authorization for Hazardous waste







Fi in

| Application For Authoriza ×                    |                                                            | vies – 🗆 🗙                                                                        |
|------------------------------------------------|------------------------------------------------------------|-----------------------------------------------------------------------------------|
| $\leftarrow$ $\rightarrow$ C (i) 164.100.163.  | 18/DSPCC/hazardeousWasteAuthApp/createNewFormat#count      | try1 Q☆:                                                                          |
| 🗰 Apps 🗋 Sparrow 🚺 VPo                         | ntal 🕒 Web Authentication 🚼 EasyPAY.Web v 16.8.3 🕒 What D  | o Computer S 🚦 Get